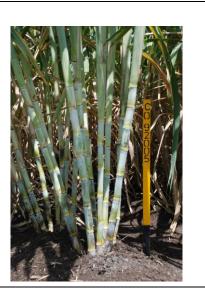

## Sugarcane variety: Co 92005

| Parents              | CoC 671 x CoT 8201                                                                                                                                                                                                                    |
|----------------------|---------------------------------------------------------------------------------------------------------------------------------------------------------------------------------------------------------------------------------------|
| Year of release      | 2009                                                                                                                                                                                                                                  |
| Maturity             | Early                                                                                                                                                                                                                                 |
| Yield attributes     | Cane yield (t/ha) jaggery yield (t/ha)                                                                                                                                                                                                |
| Suru                 | 128.69 18.29                                                                                                                                                                                                                          |
| Specific characters  | Early, recommended for quality<br>jaggery production with higher jaggery<br>recovery. Mostly adopted in sub<br>montaine zone of Maharashtra,<br>moderately susceptible to smut<br>disease, resistant to red-rot and wilt<br>diseases. |
| Identification marks | Greenish yellow cane, wax on cane,<br>dark green leaves dropping at tip,<br>green leaf sheath, auricle present,<br>round eye bud                                                                                                      |

## Photographs: Co 92005