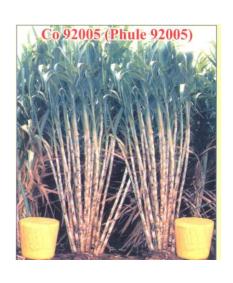

## Sugarcane variety: Co 92005

| Parents              | CoC 671 x CoT 8201                                                                                                                                                                                                                    |
|----------------------|---------------------------------------------------------------------------------------------------------------------------------------------------------------------------------------------------------------------------------------|
| Year of release      | 2009                                                                                                                                                                                                                                  |
| Maturity             | Early                                                                                                                                                                                                                                 |
| Yield attributes     | Cane yield (t/ha) jaggery yield (t/ha)                                                                                                                                                                                                |
| Suru                 | 128.69 18.29                                                                                                                                                                                                                          |
| Specific characters  | Early, recommended for quality<br>jaggery production with higher jaggery<br>recovery. Mostly adopted in sub<br>montaine zone of Maharashtra,<br>moderately susceptible to smut<br>disease, resistant to red-rot and wilt<br>diseases. |
| Identification marks | Greenish yellow cane, wax on cane,<br>dark green leaves dropping at tip,<br>green leaf sheath, auricle present,<br>round eye bud                                                                                                      |

## Photographs: Co 92005